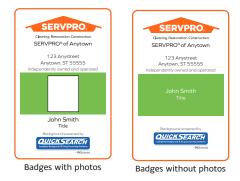

**Employment Verification** \$10.00, plus fees Motor Vehicle Record \$4.00, plus fees Consent Based Social Security Number Verification (CBSV) Service \$6.00 Employee ID Badge without photo \$5.00 Employee ID Badge with photo \$7.00